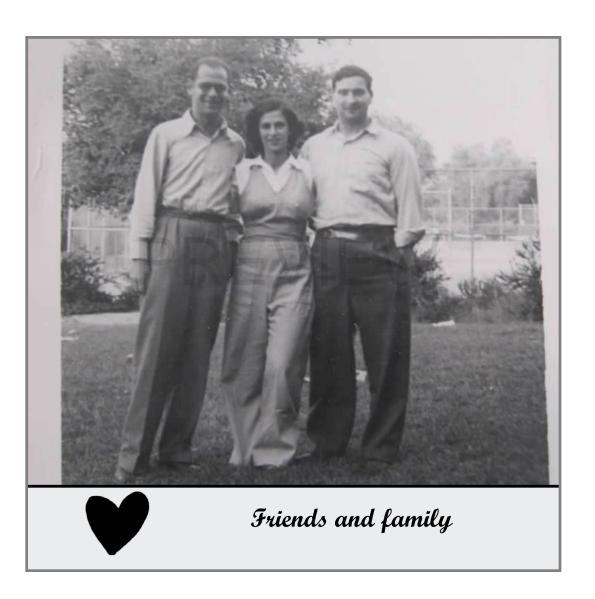

## SS Queen Mary

Sam left Austria 2 months after the Anschluss. He sailed from Cherbourg, France, on the SS Queen Mary, on May 16, 1938.

He arrived in New York City on May 23, 1938.

Page 11 - © 1999-2022 Shutterfly, Inc. All rights reserved.