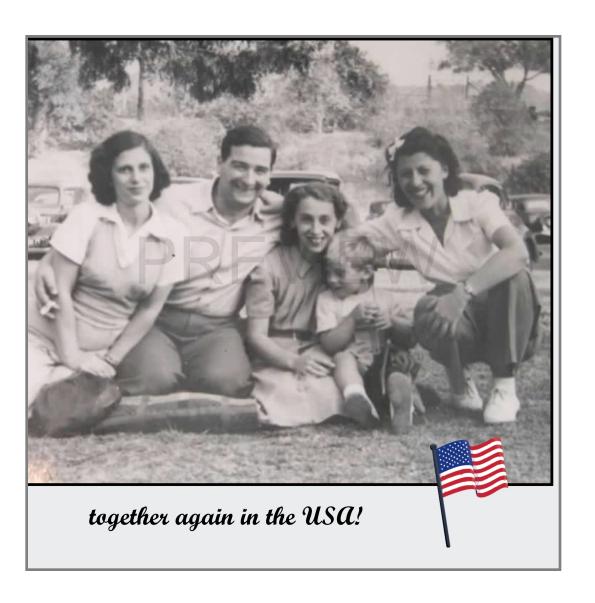

## SS Queen Mary

Sam left Austria 2 months after the Anschluss. He sailed from Cherbourg, France, on the SS Queen Mary, on May 16, 1938.

He arrived in New York City on May 23, 1938.

Page 11 - © 1999-2022 Shutterfly, Inc. All rights reserved.