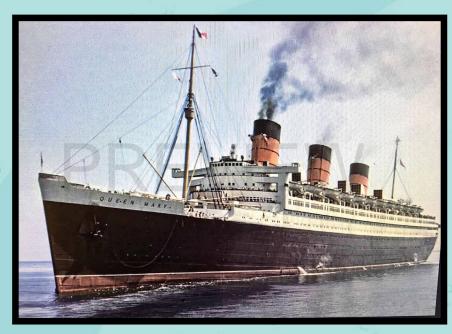

## SS Queen Mary

Sam left Austria 2 months after the Anschluss. He sailed from Cherbourg, France, on the SS Queen Mary, on May 16, 1938.

He arrived in New York City on May 23, 1938.

Page 11 - © 1999-2022 Shutterfly, Inc. All rights reserved.