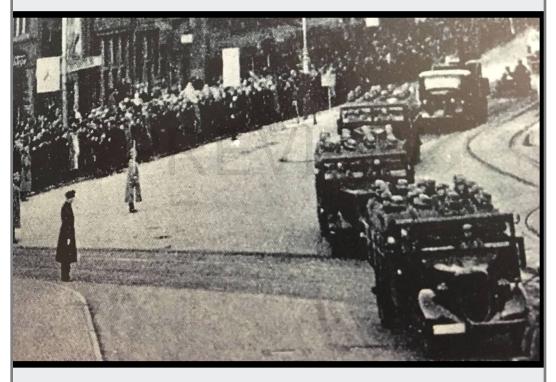

## On March 12, 1938, German troops entered Austria.

The Anschluss (union) of Germany and Austria began, along with ruthless policies for all Jewish citizens.

Page 6 - © 1999-2022 Shutterfly, Inc. All rights reserved.

There was a great Nazi presence in Austria, which was now a small, nameless entity, absorbed by Germany.

**March 1938** 

Page 7 - © 1999-2022 Shutterfly, Inc. All rights reserved.

You and all members of your family (those over 16 years of age) are selected by official order to be relocated and to be included in the transport probably leaving October 27. You are advised that only men will be leaving at this time, but there is a great probability that women and other members of the families of the previously transported will follow soon.