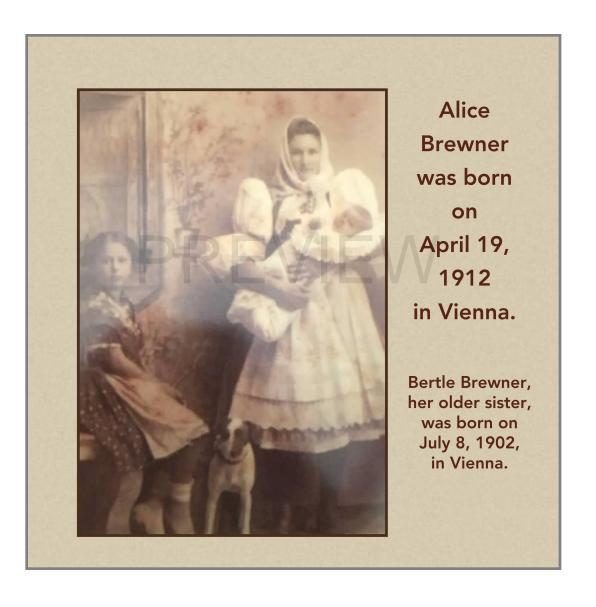

Front cover - © 1999-2022 Shutterfly, Inc. All rights reserved.



Page 1 - © 1999-2022 Shutterfly, Inc. All rights reserved.



Page 2 - © 1999-2022 Shutterfly, Inc. All rights reserved.



Page 3 - © 1999-2022 Shutterfly, Inc. All rights reserved.



Page 4 - © 1999-2022 Shutterfly, Inc. All rights reserved.



Page 5 - © 1999-2022 Shutterfly, Inc. All rights reserved.

## On March 12, 1938, German troops entered Austria.



The Anschluss (union) of Germany and Austria began, along with ruthless policies for all Jewish citizens.

Page 6 - © 1999-2022 Shutterfly, Inc. All rights reserved.



There was a great Nazi presence in Austria, which was now a small, nameless entity, absorbed by Germany.

**March 1938** 

Page 7 - © 1999-2022 Shutterfly, Inc. All rights reserved.

You and all members of your family (those over 16 years of age) are selected by official order to be relocated and to be included in the transpo