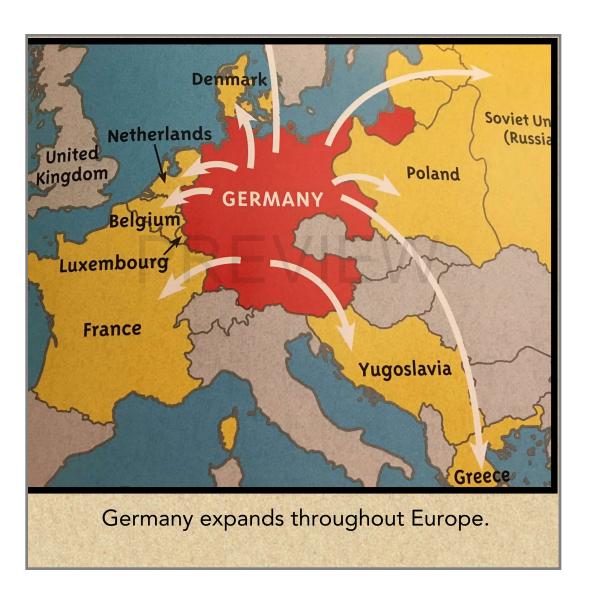

## On March 12, 1938, German troops entered Austria.

The Anschluss (union) of Germany and Austria began, along with ruthless policies for all Jewish citizens.

Page 6 - © 1999-2022 Shutterfly, Inc. All rights reserved.

There was a great Nazi presence in Austria, which was now a small, nameless entity, absorbed by Germany.

**March 1938** 

Page 7 - © 1999-2022 Shutterfly, Inc. All rights reserved.

You and all members of your family (those over 16 years of age) are selected by official order to be relocated and to be included in the transport probably leaving October 27. You are advised that only men will be leaving at this time, but there is a great probability that women and other members of the families of the previously transported will follow soon.