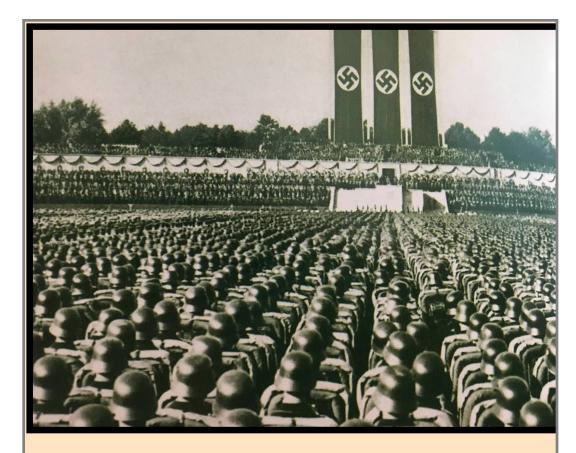

## On March 12, 1938, German troops entered Austria.

The Anschluss (union) of Germany and Austria began, along with ruthless policies for all Jewish citizens.

Page 6 - © 1999-2022 Shutterfly, Inc. All rights reserved.

There was a great Nazi presence in Austria, which was now a small, nameless entity, absorbed by Germany.

**March 1938** 

Page 7 - © 1999-2022 Shutterfly, Inc. All rights reserved.

You and all members of your family (those over 16 years of age) are selected by official order to be relocated and to be included in the transport probably leaving October 27. You are advised that only men will be leaving at this time, but there is a great probability that women and other members of the families of the previously transported will follow soon.