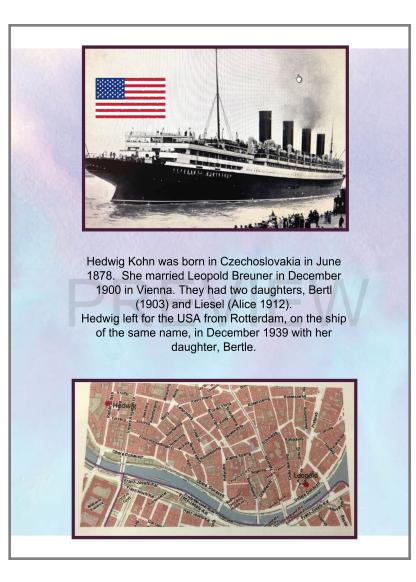

Front cover - © 1999-2022 Shutterfly, Inc. All rights reserved.

Page 1 - © 1999-2022 Shutterfly, Inc. All rights reserved.

The following six people emigrated to America from Austria between 1938 and 1939 as World War II ravaged throughout Europe. They sailed to America on various ships, from various ports, on various dates. They were all very lucky to arrive safely in the USA. Sam Ekerling, May 1938 Alice Ekerling, January 1939 Hedwig Breuner, December 1939 Bertle Breuner, December 1939 Marcus Ekerling, December 1939 Rosa Ekerling, December 1939 to USA Austria