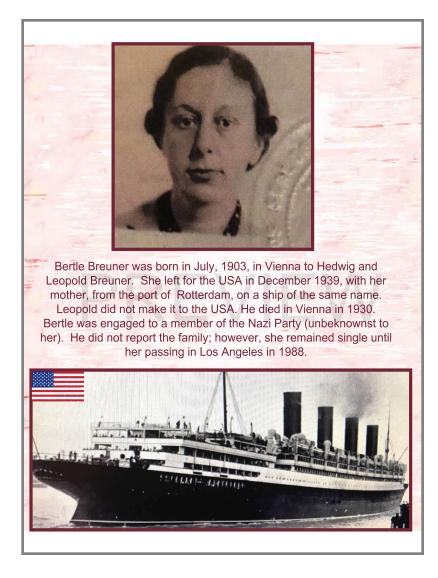

Front cover - © 1999-2022 Shutterfly, Inc. All rights reserved.

Page 1 - © 1999-2022 Shutterfly, Inc. All rights reserved.

The following six people emigrated to America from Austria between 1938 and 1939 as World War II ravaged throughout Europe. They sailed to America on various ships, from various ports, on various dates. They were all very lucky to arrive safely in the USA. Sam Ekerling, May 1938 Alice Ekerling, January 1939 Hedwig Breuner, December 1939 Bertle Breuner, December 1939 Marcus Ekerling, December 1939 Rosa Ekerling, December 1939 to USA Austria