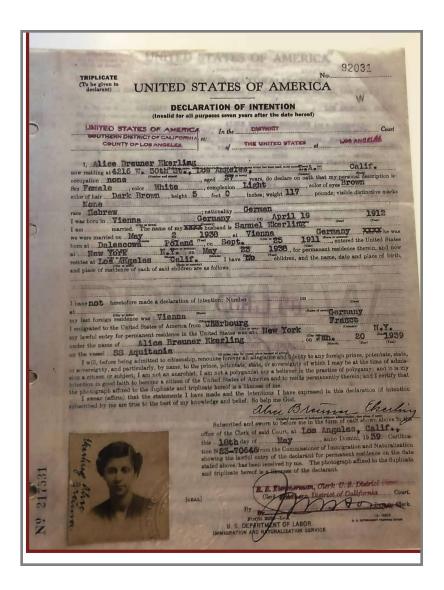

Alice (Breuner) Ekerling was born in Vienna on April 19,1912. She left for the USA on Jan. 20, 1939 on the SS Aquitania from Cherbourg, France. She arrived in New York City one week later. She traveled to Los Angeles to unite with her husband, Sam.