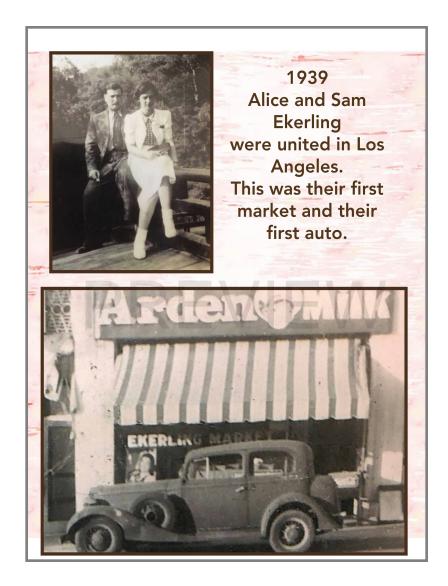

Alice (Breuner) Ekerling was born in Vienna on April 19,1912. She left for the USA on Jan. 20, 1939 on the SS Aquitania from Cherbourg, France. She arrived in New York City one week later. She traveled to Los Angeles to unite with her husband, Sam.