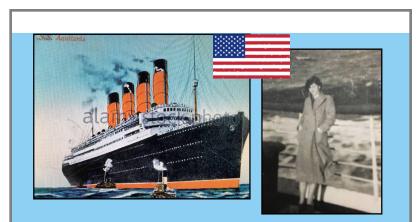

Alice (Breuner) Ekerling was born in Vienna on April 19,1912. She left for the USA on Jan. 20, 1939 on the SS Aquitania from Cherbourg, France. She arrived in New York City one week later. She traveled to Los Angeles to unite with her husband, Sam.