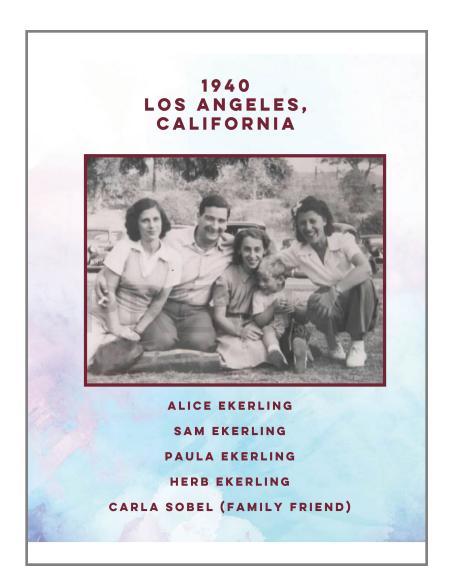

Alice (Breuner) Ekerling was born in Vienna on April 19,1912. She left for the USA on Jan. 20, 1939 on the SS Aquitania from Cherbourg, France. She arrived in New York City one week later. She traveled to Los Angeles to unite with her husband, Sam.