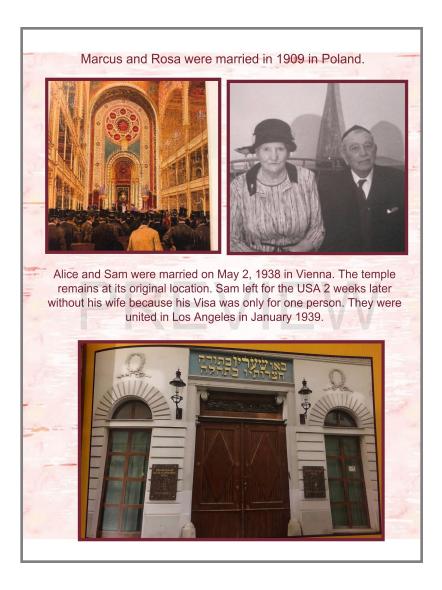

Alice (Breuner) Ekerling was born in Vienna on April 19,1912. She left for the USA on Jan. 20, 1939 on the SS Aquitania from Cherbourg, France. She arrived in New York City one week later. She traveled to Los Angeles to unite with her husband, Sam.