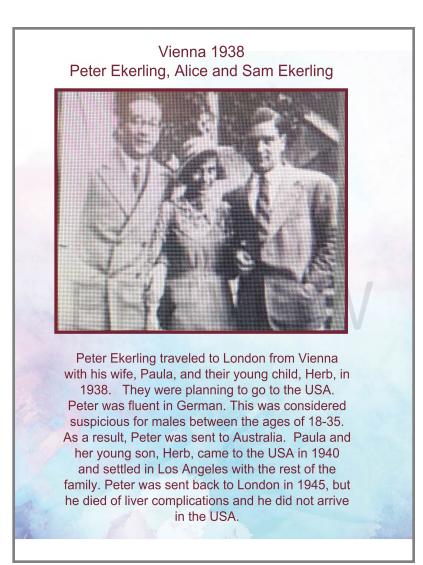

Alice (Breuner) Ekerling was born in Vienna on April 19,1912. She left for the USA on Jan. 20, 1939 on the SS Aquitania from Cherbourg, France. She arrived in New York City one week later. She traveled to Los Angeles to unite with her husband, Sam.