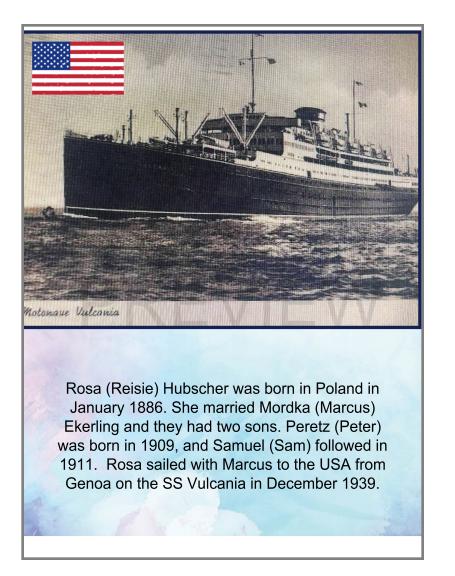

Front cover - © 1999-2022 Shutterfly, Inc. All rights reserved.

Page 1 - © 1999-2022 Shutterfly, Inc. All rights reserved.

The following six people emigrated to America from Austria between 1938 and 1939 as World War II ravaged throughout Europe. They sailed to America on various ships, from various ports, on various dates. They were all very lucky to arrive safely in the USA. Sam Ekerling, May 1938 Alice Ekerling, January 1939 Hedwig Breuner, December 1939 Bertle Breuner, December 1939 Marcus Ekerling, December 1939 Rosa Ekerling, December 1939 to USA Austria