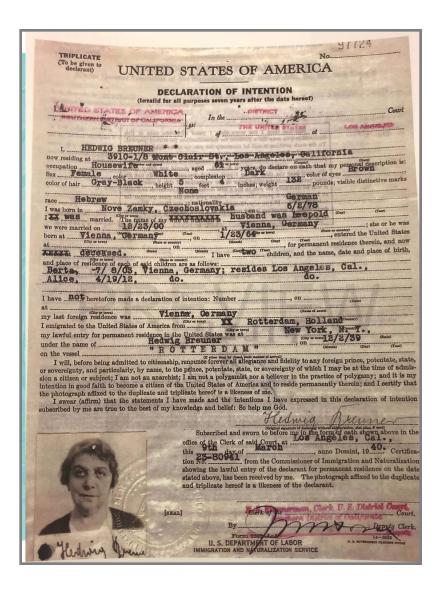

Front cover - © 1999-2022 Shutterfly, Inc. All rights reserved.

Page 1 - © 1999-2022 Shutterfly, Inc. All rights reserved.

The following six people emigrated to America from Austria between 1938 and 1939 as World War II ravaged throughout Europe. They sailed to America on various ships, from various ports, on various dates. They were all very lucky to arrive safely in the USA. Sam Ekerling, May 1938 Alice Ekerling, January 1939 Hedwig Breuner, December 1939 Bertle Breuner, December 1939 Marcus Ekerling, December 1939 Rosa Ekerling, December 1939 to USA Austria